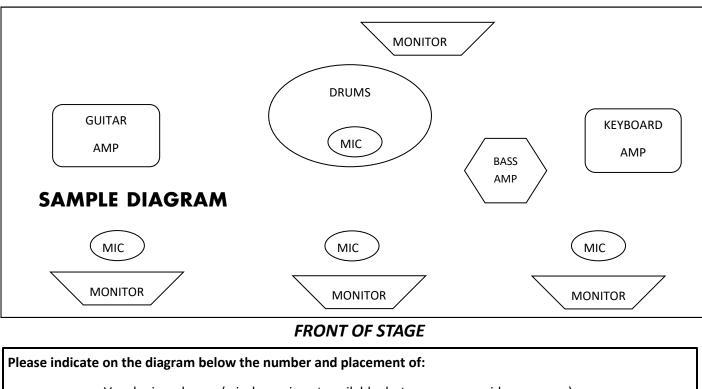

Please return to: Gem County Chamber of Commerce, 1022 S. Washington Ave or PO Box 592, Emmett, ID 83617 Questions: Call (208) 365-3485 or email chamber@emmettidaho.com

| GROUP/BAND NAME:                                                                        | Gem Count<br>Chamber of Commerce<br>"Where Business Comes Togeth |
|-----------------------------------------------------------------------------------------|------------------------------------------------------------------|
| ۲۰۰۶ GROUP/BAND NAME:                                                                   |                                                                  |
|                                                                                         |                                                                  |
| CONTACT NAME:                                                                           |                                                                  |
| CONTACT PHONE NUMBER(S):                                                                |                                                                  |
| PERFORMANCE DATE:                                                                       |                                                                  |
| (Office Use)                                                                            |                                                                  |
| PERFORMANCE TIME:                                                                       |                                                                  |
| TYPE OF PERFORMANCE:                                                                    |                                                                  |
| WHAT FORMAT IS YOUR MUSIC IN? CD or LIVE                                                |                                                                  |
| * PERFORMANCE NUMBERS MUST BE ALL ON ONE CD AND IN ORDER OF PERFORMANCE                 |                                                                  |
| * PLEASE ENSURE AHEAD OF TIME THAT BURNED CD'S ARE PLAYABLE                             |                                                                  |
| NUMBER OF VOCAL MICROPHONES                                                             |                                                                  |
| NUMBER OF INSTRUMENT MICS                                                               |                                                                  |
| * PLEASE INDICATE ON ATTACHED STAGE DIAGRAM WHAT TYPE OF INSTRUMENT/AMPS WILL BE MIC'ED |                                                                  |
| NUMBER OF MONITORS/MIXES                                                                |                                                                  |
| NUMBER OF WIRELESS MICS YOU ARE BRINGING                                                |                                                                  |
| * IF WIRELESS IS REQUIRED YOU WILL NEED TO PROVIDE YOUR OWN                             |                                                                  |
| ST                                                                                      |                                                                  |

NAME OF GROUP: \_\_\_\_\_

CONTACT NUMBER: \_\_\_\_\_

\_\_\_\_\_ Vocal microphones (wireless mic not available, but you may provide your own)

Instrument microphones (for guitar amps, brass, woodwinds, etc.)

Instruments (number of guitars, keyboards, etc.)

— Monitors/Mixes

| DRUMS |
|-------|
|       |
|       |
|       |

## FRONT OF STAGE

Please fill out and return this Stage Diagram with your application to:

Gem County Chamber of Commerce - P.O. Box 592 Emmett, ID 83617